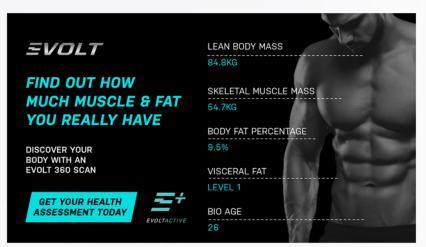

### WHAT IS EVOLT 360?

The Evolt 360 Body Composition Analyzer provides you with a comprehensive report detailing what your body is composed of. This quick and non-invasive measurement requires you to stand on the device after removing shoes, socks, smart watches, and emptying your pockets. Simply grab the handles and stay still for 60 seconds.

#### STAY INFORMED:

Understand your muscle mass, fat mass, visceral fat, biological age, and recommended macros based on your goals.