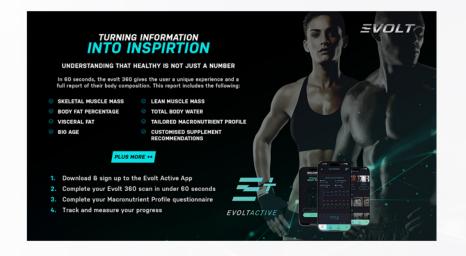

Turning Information into Inspiration

#### STAY INFORMED:

Understand your muscle mass, fat mass, visceral fat, biological age, and recommended macros based on your goals.

#### HEALTH INSIGHTS:

Gain insights into how your body is responding to your training and nutrition efforts.

To ensure the most precise results, please follow these guidelines:

- Scan at the same time of the day.
- Avoid scanning after exercise.
- Maintain consistent nutrition 24 hours before your scan.
- Stay well hydrated: Drink 2-3 liters of water in the 24
- hours before, and at least 600ml just before. > Avoid alcohol 24-48 hours before your scan.
- > Avoid caffeine and diuretics (like pre-workouts) before your scan.
- Females should consider their menstrual cycle for 5 consistent readings.
- > Fast for 3-4 hours before the scan to avoid
  - food being interpreted as fat mass.