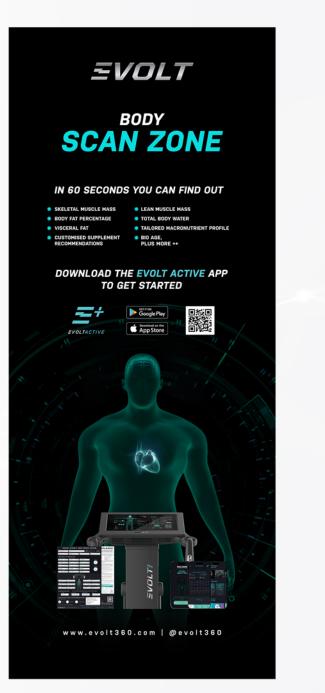

# PULL UP BANNER

### EVOLT BODY SCAN ZONE IN 60 SECONDS YOU CAN FIND OUT SKELETAL MUSCLE MASS LEAN MUSCLE MASS BODY FAT PERCENTAGE TOTAL BODY WATER VISCERAL FAT TAILORED MACRONUTRIENT PROFILE CUSTOMISED SUPPLEMENT RECOMMENDATIONS BIO AGE, PLUS MORE ++ DOWNLOAD THE EVOLT ACTIVE APP TO GET STARTED Google Play ŦŦ App Store EVOLTACTIVE

www.evolt360.com | @evolt360