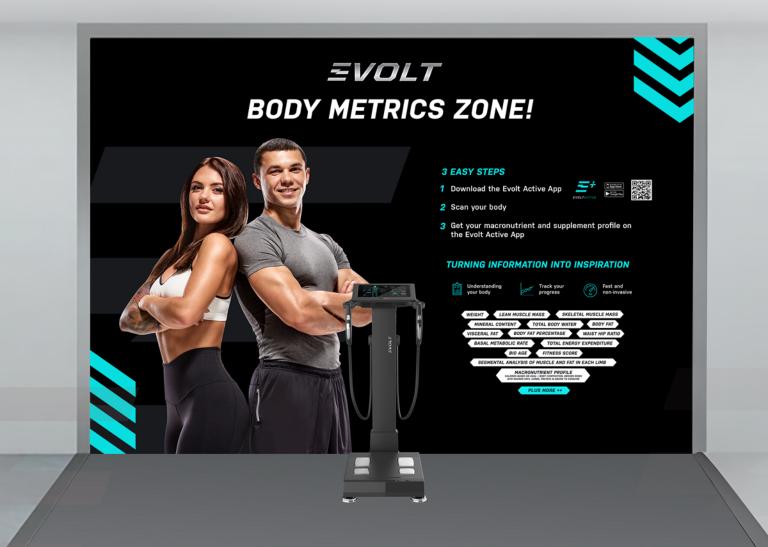

### EVOLT BODY SCAN ZONE IN 60 SECONDS YOU CAN FIND OUT SKELETAL MUSCLE MASS LEAN MUSCLE MASS BODY FAT PERCENTAGE TOTAL BODY WATER VISCERAL FAT TAILORED MACRONUTRIENT PROFILE CUSTOMISED SUPPLEMENT RECOMMENDATIONS BIO AGE, PLUS MORE ++ DOWNLOAD THE EVOLT ACTIVE APP TO GET STARTED Google Play ŦŦ App Store EVOLTACTIVE